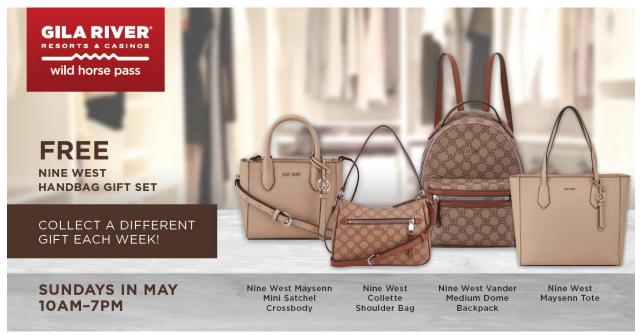

### MAY GIFT OF THE MONTH

#### **Casino Promotions**

\*This is a direct mail offer that was only sent to Players Club members who qualify based on rated play.

**WHAT:** May Gift of the Month

WHEN: Sundays in May | 10AM – 7PM
WHO: Select Players Club Members\*

WHERE: WHP Promotion Center

**DETAILS:** The Marketing Department will be sending out a direct mailer to invited guests (based on

rated play and location) to receive a Complimentary Gift. Guests may receive one (1) complimentary gift per week, up to four (4) during the offer month. Guests who did not receive the direct mailer may earn twenty-five hundred (2,500) base points on THE Card on the day of the offer, beginning at 12:01AM. Guests can receive one (1) earned gift per week,

up to four (4) during the offer month.