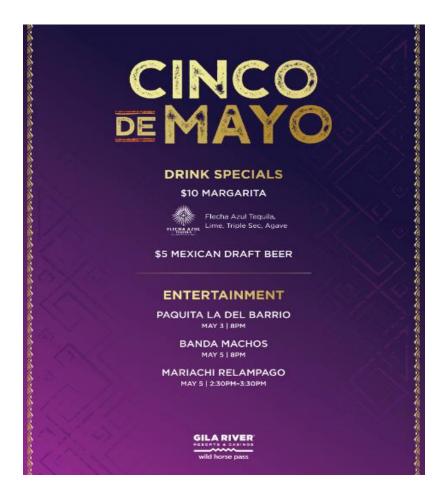

### CINCO DE MAYO WEEKEND SPECIALS

WHAT: Cinco De Mayo Weekend Specials
WHEN: Friday, May 3 – Sunday, May 5, 2024

WHERE: All Bars and The Showroom

**DETAILS:** The casino floor will feature live mariachi by Mariachi Relampago from 2:30PM-3:30PM

as well as \$10 margaritas and \$5 Mexican Draft Beers at all bars. The Showroom will feature Paquita la del Barrio on May 3 at 8PM and Banda Machos on May 5 at 8PM.