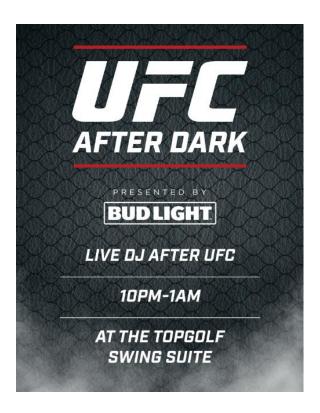

### **UFC After Dark**

WHAT: UFC After Dark

**WHEN:** Saturday, May 4, 2024 | 10PM-1AM

WHERE: Topgolf Swing Suite

**DETAILS:** The Topgolf Swing Suite will be featuring a live DJ after UFC 301 on May 4<sup>th</sup> from 10PM-

1AM. This is open to anyone who would like enjoy live music and drinks after watching the

fight on the big screen.