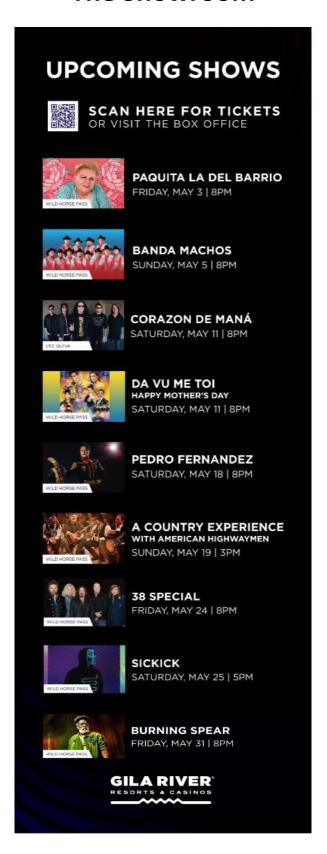

## **ENTERTAINMENT**The Showroom

### CINCO DE MAYO WEEKEND SPECIALS

WHAT: Cinco De Mayo Weekend Specials
WHEN: Friday, May 3 – Sunday, May 5, 2024

WHERE: All Bars and The Showroom

**DETAILS:** The casino floor will feature live mariachi by Mariachi Relampago from 2:30PM-3:30PM

as well as \$10 margaritas and \$5 Mexican Draft Beers at all bars. The Showroom will feature Paquita la del Barrio on May 3 at 8PM and Banda Machos on May 5 at 8PM.