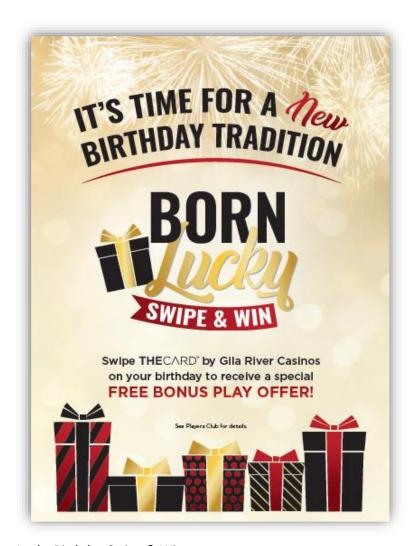

### **CLUB CLASSIC SWIPE & WIN**

## (GLOBAL)

### **Casino Ongoing Promotions**

WHAT: Club Classic Swipe & Win WHEN: Tuesdays | 7AM – 2PM

WHO: Players Club Members age 50 or older

WHERE: THE Card® Kiosks

**DETAILS:** Guests 50 or older may obtain one (1) free swipe per week on the "Club Classic Swipe & Win"

game every Tuesday from 7AM - 2PM. Emerald guests will win a minimum of \$5 FBP, Ruby guests will win a minimum of \$10 FBP, Gold guests will win a minimum of \$15 FBP, Platinum guests will win a minimum of \$20 FBP, and Invitational guests will win a minimum of \$25 FBP

each week.