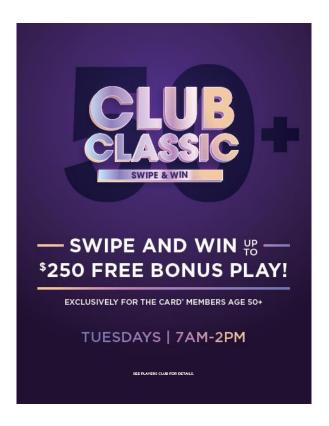

### **SWIPES FOR SERVICE**

## (GLOBAL)

#### **Casino Ongoing Promotions**

WHAT: Swipes for Service WHEN: Monday – Friday

WHO: Active and Retired Military Players Club Members

WHERE: THE Card® Kiosks

#### **DETAILS:**

The Casino Marketing Department will hold a "Swipes for Service Swipe & Win" promotion every weekday from 12:01AM to 11:59PM. All Players Club members who are active or retired military may swipe their Players Club card at THE Card® Kiosks to play a Swipe and Win game one (1) time each week to win \$5 - \$100 Free Bonus Play. Free Bonus Play will be automatically loaded on players' accounts and valid at all four properties. Guests must present THE Card®, valid ID and any proof of Military service to the Wild Horse Pass Players Club. Free Bonus Play will be valid for 24 hours from the time of issuance.