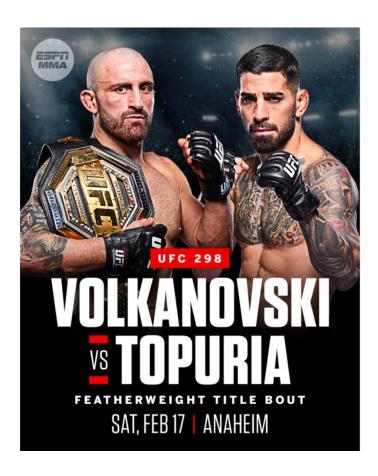

# **UFC 298**

#### **Entertainment**

WHAT: UFC 298 – Volkanovski vs. Topuria

**WHEN:** February 17, 2024 | 8PM

**COST:** Free WHO: Anyone

**WHERE:** Watch it here at the BetMGM Sportsbook