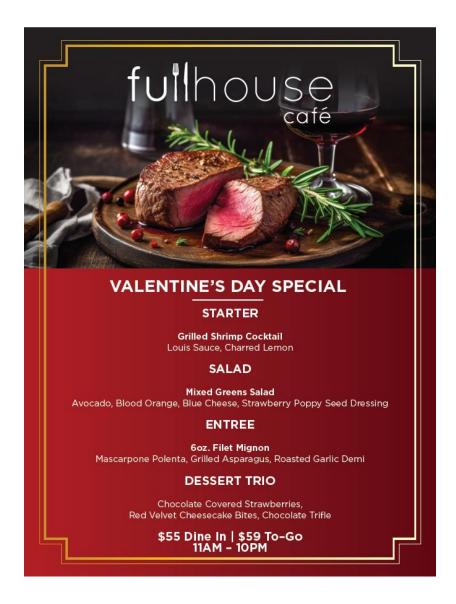

# **VALENTINES DAY SPECIALS**

#### **Food Special**

WHAT: Fullhouse Valentines Day Special WHEN: February 14, 2024 | 11AM – 10PM

**COSTS:** \$55 for 4 course meal at Fullhouse café (\$59To-Go)

WHERE: Fullhouse café

**DETAILS:** Bring your sweetie to Fullhouse Café and let our culinary team make your Valentine's

Day unforgettable.