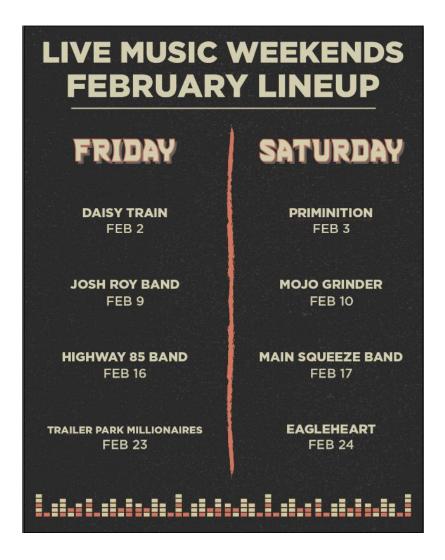

## LIVE MUSIC WEEKENDS

#### **Entertainment**

WHAT: Live Music Weekends

WHEN: Fridays & Saturdays | 6PM -10PM

COST: Free WHO: Anyone

WHERE: Lone Butte Courtyard