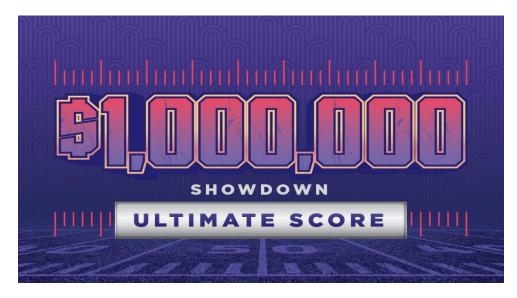

## \$1,000,000 SHOWDOWN ULTIMATE SCORE

**Casino Promotions** 

| WHAT:    | \$1,000,000 Showdown Ultimate Score                         |
|----------|-------------------------------------------------------------|
| WHEN:    | February 1 – February 11, 2024                              |
| WHO:     | Players Club Members                                        |
| WHERE:   | Wild Horse Pass, Lone Butte, Vee Quiva, and Santan Mountain |
| DETAILS: | Big Game Prop Card, Super Drawings, and Reserved Seating!   |

**Super Drawings:** WIN CARDINALS MEMORABILIA • RESORT STAYS • FREE BONUS PLAY! Drawings will be held simultaneously at Wild Horse Pass, Lone Butte, Vee Quiva, and Santan Mountain on Sunday, February 11, 2024 at 11:00AM, 12:00PM, 1:00PM, and 2:00PM. Four (4) winners will be drawn each hour. A total of sixteen (16) winners will be drawn on the promotion day. Drawing prizes include; resort stay (\$299 value), signed helmet (\$200 value), signed football (\$150 value), and \$250 Free Bonus Play.

#### Secure Your Seat For The Big Game:

- Reserved seating in the BetMGM Sportsbook at Wild Horse Pass and Santan Mountain
- To reserve:
  - Wild Horse Pass: Visit the BetMGM Sportsbook or call 1-800-WIN-GILA Ext. 7377