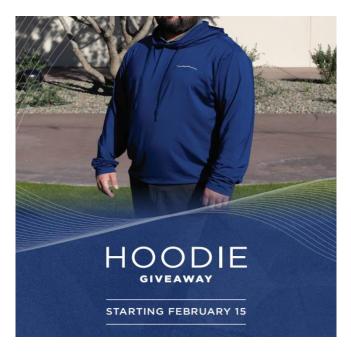

# FEBRUARY APPAREL EARN AND GET

#### **Casino Promotions**

WHAT: Hoodie Giveaway

WHEN: February 15, 2024 12:01AM – February 29, 2024 11:59PM or until supplies last.

WHO: All Players Club members who have earned 2500 (or 5000) points

- WHERE: Players Club
- **DETAILS:** Starting February 15, guests who earn 2500 (or 5000) points can visit the Players Club and receive a hoodie, with a maximum of two (2) per person. Supplies are extremely limited. There is no make good if supplies run out. Lone Butte, Vee Quiva, and Santan Mountain are the doing the same promotion during the same period. The kiosk will track their points per site only (Example: A WHP kiosk will only show WHP base points). Guests can also track points on the mobile app.