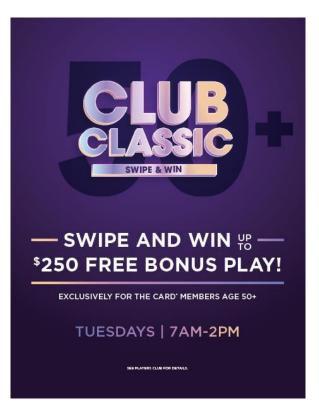

### **CLUB CLASSIC SWIPE & WIN**

### (GLOBAL)

#### **Casino Ongoing Promotions**

WHAT:Club Classic Swipe & WinWHEN:Tuesdays | 7AM - 2PMWHO:Players Club Members age 50 or olderWHERE:THE Card® Kiosks

**DETAILS:** Guests 50 or older may obtain one (1) free swipe per week on the "Club Classic Swipe & Win" game every Tuesday from 7AM – 2PM. Emerald guests will win a minimum of \$5 FBP, Ruby guests will win a minimum of \$10 FBP, Gold guests will win a minimum of \$15 FBP, Platinum guests will win a minimum of \$20 FBP, and Invitational guests will win a minimum of \$25 FBP each week.