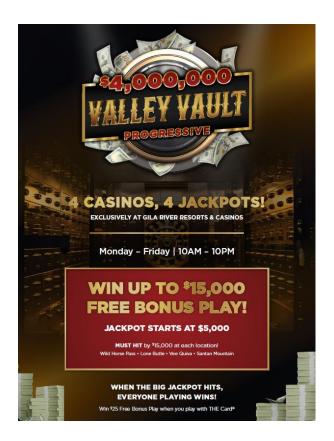

mend, edit or withdraw this promotion at any time, without prior notice (subject to prior approval from the TGO). Management reserves the right to distribute gifts from existing inventory. Management reserves the right to disqualify any individual found to discredit the integrity of the promotion through abuse, fraud or other exploitation of the official rules. GRGE reserves the right, in their sole discretion, to disqualify from this and/or future promotions any individual found to be tampering with, or attempting to defraud, the entry process or the operation of the promotion event; to be acting in violation of these rules; or to be acting in a disruptive manner or with intent to annoy, abuse, threaten or harass any other person.

# \$4,000,000 VALLEY VAULT PROGRESSIVE CASINO PROMOTION



WHAT: \$4,000,000 Valley Vault Progressive WHEN: \$4000,000 Valley Vault Progressive WHEN:

WHO: Players Club Members

WHERE: Wild Horse Pass, Lone Butte, Vee Quiva, & Santan Mountain

**DETAILS:** Players Club members who are actively playing on an eligible slot machine using THE Card, have a

chance to win the Valley Vault Progressive. The Progressive jackpot will start at \$5,000 and must

hit by \$15,000.

All guests that are actively playing with THE Card at the same time as the winner when the Valley Vault Progressive is awarded will also receive \$25 in Free Bonus Play. Free Bonus Play award will be automatically loaded to the guest's Players Club account, will be valid for one (1) day and cannot be cashed out. Guests are responsible for ensuring that THE Card is properly inserted