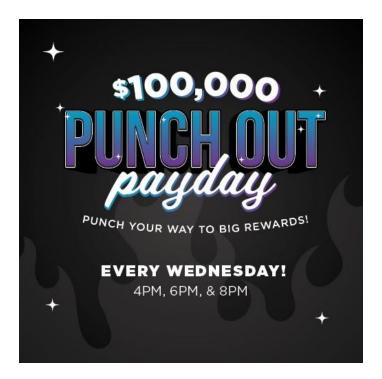

alter, amend, edit or withdraw this promotion at any time, without prior notice (subject to prior approval from the TGO). Management reserves the right to distribute gifts from existing inventory. Management reserves the right to disqualify any individual found to discredit the integrity of the promotion through abuse, fraud or other exploitation of the official rules. GRGE reserves the right, in their sole discretion, to disqualify from this and/or future promotions any individual found to be tampering with, or attempting to defraud, the entry process or the operation of the promotion event; to be acting in violation of these rules; or to be acting in a disruptive manner or with intent to annoy, abuse, threaten or harass any other person.

# \$100,000 PUNCH OUT PAYDAY CASINO PROMOTIONS



WHAT: \$100,000 Punch Out Payday

WHEN: Wednesdays 4PM, 6PM & 8PM Starting January 3, 2024

WHO: All Players Club members

WHERE: Promo Area

**DETAILS:** Two (2) winners will be picked each drawing for the \$100,000 Punch Out Payday. In the order the guests were drawn, they will get to 'punch' through holes on a gameboard to reveal prizes. The winners will alternate turns punching through the holes. Each winner gets to punch up to three (3) holes. The guest can stop after any punch if they choose to keep the prize revealed and do not want to risk picking a prize they don't want. The final hole that they punch will be the only prize they win. The prizes do not accumulate or add up. The game board will have twenty (20) holes to choose from and the prizes will be randomly placed in each ho