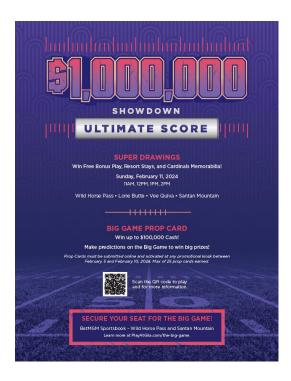

**Prizes:** Eligible Players Club members will play a Swipe and Win game at the Promo Kiosk, Monday through Friday for a Free Bonus Play prize. Participants are eligible to Swipe and Win one (1) time each week at either Santan Mountain Casino, Lone Butte Casino, Vee Quiva Resort and Casino or Wild Horse Pass Resort and Casino. The Swipe and Win game will reveal Free Bonus Play prizes ranging from \$5 - \$100. Free Bonus Play will be automatically loaded on players' accounts and valid at any property. Free Bonus Play will be valid for 24 hours from the time of issuance. Free Bonus Play credits are restricted and cannot be cashed out.

Odds of Winning: Odds of winning depend on the number of Swipe and Win games played at the Promo Kiosk

**Rules:** By participating, contestants agree to be bound by these rules. Maximum one (1) swipe per person, per week at one (1) of the properties. Prizes are non-transferable between participants or sites.