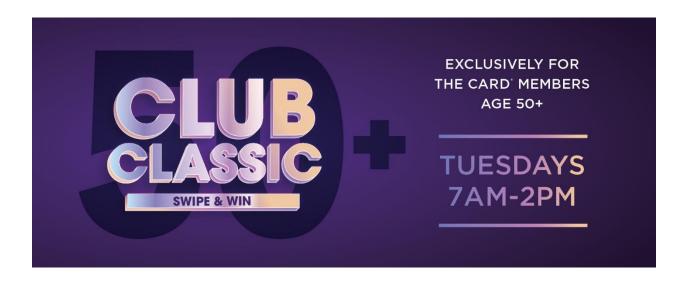

# **CLUB CLASSIC SWIPE & WIN**

### **Casino Ongoing Promotions**

WHAT: Club Classic Swipe & Win WHEN: Tuesdays | 7AM – 2PM

WHO: Players Club Members age 50 or older

WHERE: THE Card® Kiosks

**DETAILS:** Guests 50 or older may obtain one (1) free swipe per week on the "Club Classic Swipe &

Win" game every Tuesday from 7AM – 2PM. Emerald guests will win a minimum of \$5 FBP, Ruby guests will win a minimum of \$10 FBP, Gold guests will win a minimum of \$15 FBP, Platinum guests will win a minimum of \$20 FBP, and Invitational guests will win a

minimum of \$25 FBP each week.