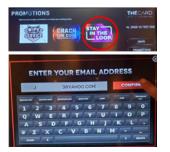

# WHAT: ATRIENT EMAIL VERIFICATION PROMOTION| STAY IN THE LOOP WHEN: ONGOING UNTIL TERMINATED WHO: PLAYERS CLUB MEMBERS WHERE: THE CARD KIOSK DETAILS: ENTER YOUR EMAIL ADDRESS AT THE CARD KIOSK FOR \$5 FBP How To: • GUEST MUST ENTER A VALID EMAIL ADDRESS • ONCE AN EMAIL ADDRESS IS ENTERED ATRIENT WILL SEND A (FOUR DIGIT) VERIFICATION CODE VIA EMAIL • ONCE THE GUEST RECEIVES THEIR CODE THEY MUST ENTER IT ON THE CARD KIOSK

• ONCE THE EMAIL IS VERIFIED, THE GAME "RED HOT SCRATCH OFF" WILL APPEAR FOR \$5 FBP (VALID FOR 24 HOURS).
• PROMOTION CAN ONLY BE DONE ONCE PER ACCOUNT