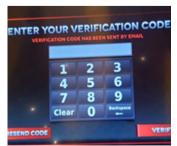

# WHAT: ATRIENT EMAIL VERIFICATION PROMOTION| STAY IN THE LOOP WHEN: ONGOING UNTIL TERMINATED WHO: PLAYERS CLUB MEMBERS WHERE: THE CARD KIOSK DETAILS: ENTER YOUR EMAIL ADDRESS AT THE CARD KIOSK FOR \$5 FBP How To: • GUEST MUST ENTER A VALID EMAIL ADDRESS • ONCE AN EMAIL ADDRESS IS ENTERED ATRIENT WILL SEND A (FOUR DIGIT) VERIFICATION CODE VIA EMAIL • ONCE THE GUEST RECEIVES THEIR CODE THEY MUST ENTER IT ON THE CARD KIOSK

• ONCE THE EMAIL IS VERIFIED, THE GAME "RED HOT SCRATCH OFF" WILL APPEAR FOR \$5 FBP (VALID FOR 24 HOURS).
• PROMOTION CAN ONLY BE DONE ONCE PER ACCOUNT