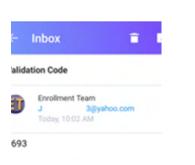

# WHAT: ATRIENT EMAIL VERIFICATION PROMOTION| STAY IN THE LOOP WHEN: ONGOING UNTIL TERMINATED WHO: PLAYERS CLUB MEMBERS WHERE: THE CARD KIOSK DETAILS: ENTER YOUR EMAIL ADDRESS AT THE CARD KIOSK FOR \$5 FBP How To: • GUEST MUST ENTER A VALID EMAIL ADDRESS • ONCE AN EMAIL ADDRESS IS ENTERED ATRIENT WILL SEND A (FOUR DIGIT) VERIFICATION CODE VIA EMAIL • ONCE THE GUEST RECEIVES THEIR CODE THEY MUST ENTER IT ON THE CARD KIOSK

• ONCE THE EMAIL IS VERIFIED, THE GAME "RED HOT SCRATCH OFF" WILL APPEAR FOR \$5 FBP (VALID FOR 24 HOURS).
• PROMOTION CAN ONLY BE DONE ONCE PER ACCOUNT