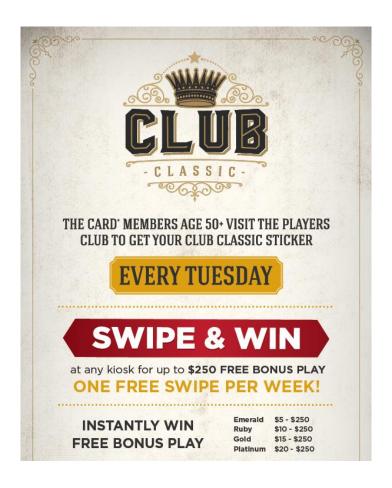

## **CLUB CLASSIC**

## **Casino Promotions**

WHAT: Club Classic

WHEN: Tuesdays | 7am – 7pm

**WHO:** Players Club Members 50 years or older

WHERE: Promo Kiosks or Mobile App

**DETAILS:** Guests 50 years or older can swipe at any kiosk for a chance to instantly win up to \$250

in Free Bonus Play. One free swipe per week!

\*FREE BONUS PLAY IS VALID FOR 24 HOURS