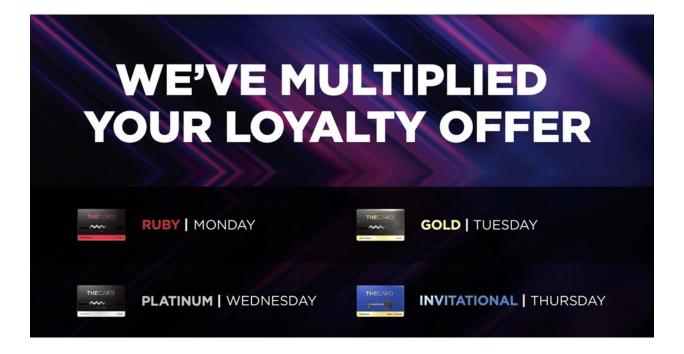

## MEMBERSHIP MULTIPLIER

#### **Direct Mail and Events**

WHAT: Membership Multiplier WHEN: Monday – Thursday

WHO: Select Players Club Members\*

**WHERE:** All three properties

**DETAILS:** Players Club members that receive the Loyalty Magazine will receive a multiplied

amount of their weekly Free Bonus Play.

Select Players Club members will receive a direct mail and/or email offer multiplying their weekly Loyalty Magazine offer depending on their card status. Eligible guests will have their Loyalty Magazine offer multiplied each week. The multiplier and day of the week are as follows:

Ruby – 2x on Mondays during the promotional period.

Gold – 2x on Tuesdays during the promotional period.

Platinum – 3x on Wednesdays during the promotional period.

Invitational – 3x on Thursdays during the promotional period.

This will all run through the kiosk, FBP will be loaded to THE Card after they tap the tile.