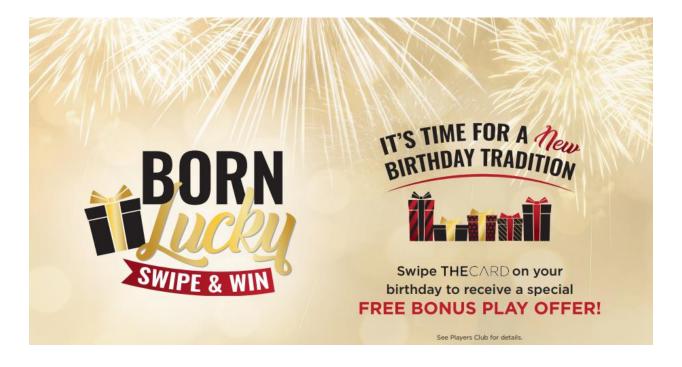

## **BORN LUCKY**

## **Casino Promotions**

**WHAT:** Born Lucky

WHEN: The birthday of the guest
WHO: Players Club Members
WHERE: Promo Kiosks or Mobile App

**DETAILS:** On their birthday, guests can swipe at any kiosk for a chance to instantly win up to \$150

in Free Bonus Play.

\*FREE BONUS PLAY IS VALID FOR 24 HOURS