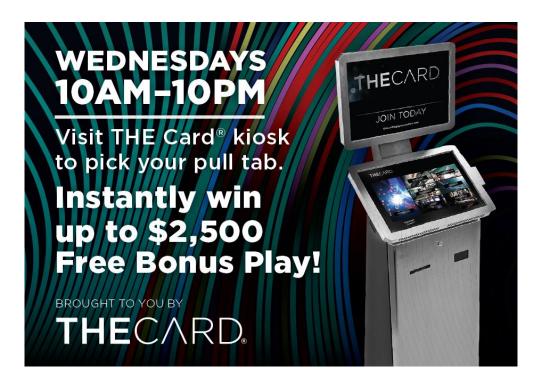

#### **Direct Mail and Events**

\* THIS IS A DIRECT MAIL OFFER THAT WAS ONLZY SENT TO PLAYERS CLUB MEMBERS WHO QUALIFY BASED ON RATED PLAY. IT IS NOT AVAILABLE TO THE GENERAL PUBLIC.

**WHAT:** June Pull Tab Promotion

WHEN: Wednesdays in June | 10am – 10pm
WHO: Select Players Club Members \*
WHERE: Promo Kiosks or Mobile App

**DETAILS:** 

Select Players Club members will receive an invitation to come in and pick-up a virtual Pull Tab on Wednesday, June 1, 8, 15, 22, and 29, 2022, from 10am to 10pm at the <u>promotional kiosks</u>. Guest may receive one virtual Pull Tab each promotion day. Guest will go to the kiosk to pick their virtual pull-tab to see what prize they have won. A total of **1000** Pull Tabs will be given out each promotion day, while supplies last. An alternate prize of \$5 Free Bonus Play will be awarded in the event the pull-tab supply is depleted prior to the end of the promotion day. Prizes include \$10 - \$2500 Free Bonus Play.

<sup>\*</sup>FREE BONUS PLAY OF \$5-250 IS VALID FOR 24 HOURS

<sup>\*</sup>FREE BONUS PLAY OF \$500 IS VALID FOR 72 HOURS

<sup>\*</sup>FREE BONUS PLAY OF \$1,000-\$2,500 IS VALID FOR 7 DAYS